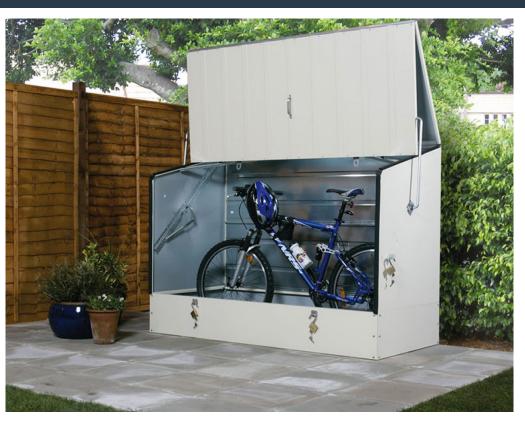

## Cycle Store

## SBD SECURE CYCLE PROTECTION BOX

A SECURE cycle locker to Secure by Design LPS 1175 SR1 standard.

Suitable for external storage of up to 3 bicycles - great for SECURE storage of your bike in the garden of your house or flat.

## **FEATURES**

- Approved Secure by Design (LPS 1175 SR
- External 2x Sold Secure Silver Approved stainless steel hasps with two high security padlocks
- Internal Sold Secure Silver Approved **Heavy Duty Ground Anchor**
- Internal High Security Cable (Loss Prevention Board tested)
- Spring assisted opening action for easy
- This is a proprietary bike system so there is no requirement to provide 1m2 of tool

storage under Code for Sustainable Homes requirements.

- 25 year replacement guarantee against rust perforation on all undamaged PVC coated panels.
- Constructed from PVC-coated galvanised steel, approx 50% thicker and twice paint thickness of comparable products
- Maintenance free, fire resistant, all fixings made from stainless steel
- Optional front ramp for easier storage of bicycles

## **DIMENSIONS (EXTERNAL)**

| Height | 1340mm |
|--------|--------|
| Width  | 1970mm |
| Depth  | 890mm  |

DESIGN | SUPPLY | INSTALL

BREEAM | Secured by design | Bespoke solutions

Shelters

Semi-vert

Vertical