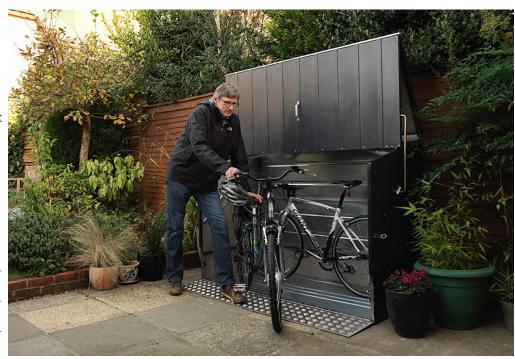

## Cycle Store

## SBD SECURE CYCLE PROTECTION BOX

A SECURE cycle locker to Secure by Design LPS 1175 SR1 standard.

Suitable for external storage of up to 3 bicycles - great for SECURE storage of your bike in the garden of your house or flat.

## **FEATURES**

- Approved Secure by Design (LPS 1175 SR
- External 2x Sold Secure Silver Approved stainless steel hasps with two high security padlocks
- Internal Sold Secure Silver Approved **Heavy Duty Ground Anchor**
- Internal High Security Cable (Loss Prevention Board tested)
- Spring assisted opening action for easy
- This is a proprietary bike system so there is no requirement to provide 1m2 of tool

storage under Code for Sustainable Homes requirements.

- 25 year replacement guarantee against rust perforation on all undamaged PVC coated panels.
- Constructed from PVC-coated galvanised steel, approx 50% thicker and twice paint thickness of comparable products
- Maintenance free, fire resistant, all fixings made from stainless steel
- Optional front ramp for easier storage of bicycles

## **DIMENSIONS (EXTERNAL)**

| Height | 1340mm |
|--------|--------|
| Width  | 1970mm |
| Depth  | 890mm  |

DESIGN | SUPPLY | INSTALL

BREEAM | Secured by design | Bespoke solutions

Shelters

Semi-vert

Vertical